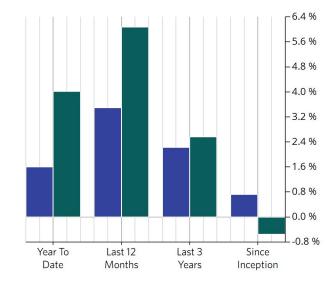

## Performance Comparisons

|                 | Return             | Benchmark Return <sup>1</sup> |
|-----------------|--------------------|-------------------------------|
| Year To Date    | 1.60%              | 4.02%                         |
| Last 12 Months  | 3.49%              | 6.08%                         |
| Last 3 Years    | 2.22% <sup>2</sup> | 2.56%                         |
| Since Inception | 0.72% <sup>2</sup> | -0.56%                        |

<sup>1</sup> Barclays Aggregate Bond Index Composite Return, <sup>2</sup> Annualized return

## Performance Comparison