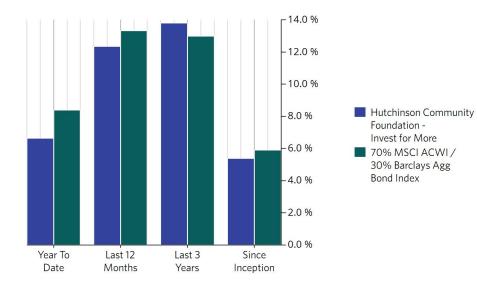

## Performance Comparisons

|                 | Return  | Benchmark Return <sup>1</sup> |
|-----------------|---------|-------------------------------|
| Year To Date    | 6.65%   | 8.39%                         |
| Last 12 Months  | 12.35%  | 13.34%                        |
| Last 3 Years    | 13.80%² | 12.99%                        |
| Since Inception | 5.39%²  | 5.91%                         |

<sup>1</sup> 70% MSCI ACWI / 30% Barclays Agg Bond Index Return, <sup>2</sup> Annualized return