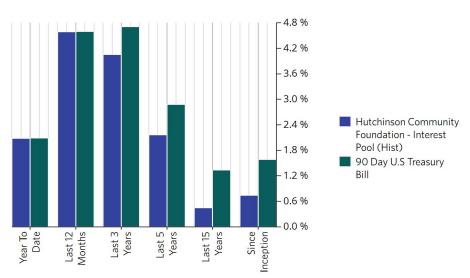

## **Performance Comparisons**

|                 | Return | Benchmark Return <sup>1</sup> |
|-----------------|--------|-------------------------------|
| Year To Date    | 2.08%  | 2.09%                         |
| Last 12 Months  | 4.59%  | 4.60%                         |
| Last 3 Years    | 4.06%² | 4.71%                         |
| Last 5 Years    | 2.16%² | 2.88%                         |
| Last 10 Years   | 1.09%² | 1.99%                         |
| Last 15 Years   | 0.45%2 | 1.34%                         |
| Since Inception | 0.74%² | 1.59%                         |

<sup>&</sup>lt;sup>1</sup> 90 Day U.S Treasury Bill Return, <sup>2</sup> Annualized return

## Performance Comparison