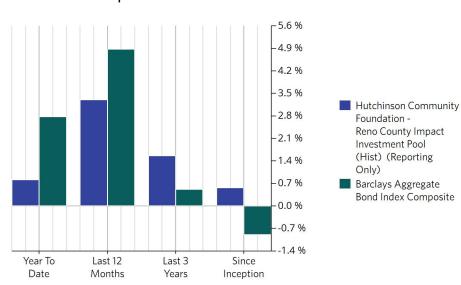

## **Performance Comparisons**

|                 | Return | Benchmark Return <sup>1</sup> |
|-----------------|--------|-------------------------------|
| Year To Date    | 0.82%  | 2.78%                         |
| Last 12 Months  | 3.31%  | 4.88%                         |
| Last 3 Years    | 1.56%² | 0.52%                         |
| Since Inception | 0.56%² | -0.90%                        |

<sup>&</sup>lt;sup>1</sup> Barclays Aggregate Bond Index Composite Return, <sup>2</sup> Annualized return

## **Performance Comparison**