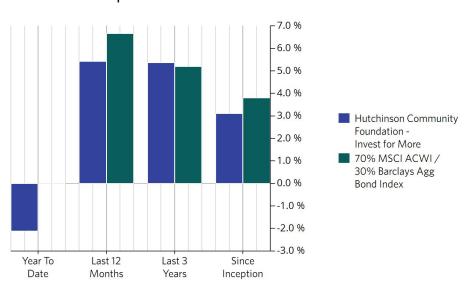

## **Performance Comparisons**

|                 | Return | Benchmark Return <sup>1</sup> |
|-----------------|--------|-------------------------------|
| Year To Date    | -2.12% | -0.02%                        |
| Last 12 Months  | 5.42%  | 6.67%                         |
| Last 3 Years    | 5.37%² | 5.20%                         |
| Since Inception | 3.10%² | 3.80%                         |

<sup>&</sup>lt;sup>1</sup>70% MSCI ACWI / 30% Barclays Agg Bond Index Return, <sup>2</sup> Annualized return

## Performance Comparison