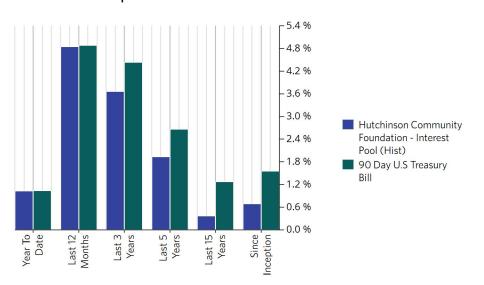

## **Performance Comparisons**

|                 | Return | Benchmark Return <sup>1</sup> |
|-----------------|--------|-------------------------------|
| Year To Date    | 1.03%  | 1.04%                         |
| Last 12 Months  | 4.86%  | 4.89%                         |
| Last 3 Years    | 3.67%² | 4.44%                         |
| Last 5 Years    | 1.93%² | 2.67%                         |
| Last 10 Years   | 0.97%² | 1.88%                         |
| Last 15 Years   | 0.37%² | 1.27%                         |
| Since Inception | 0.69%2 | 1.55%                         |

<sup>&</sup>lt;sup>1</sup> 90 Day U.S Treasury Bill Return, <sup>2</sup> Annualized return

## Performance Comparison