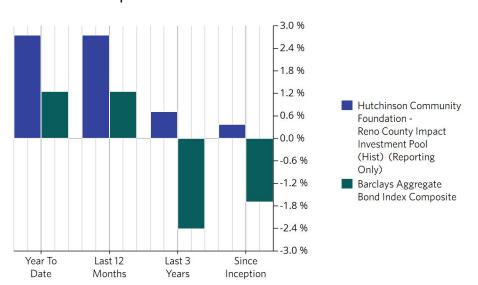

## **Performance Comparisons**

|                 | Return | Benchmark Return <sup>1</sup> |
|-----------------|--------|-------------------------------|
| Year To Date    | 2.75%  | 1.25%                         |
| Last 12 Months  | 2.75%  | 1.25%                         |
| Last 3 Years    | 0.72%² | -2.42%                        |
| Since Inception | 0.38%² | -1.70%                        |

<sup>&</sup>lt;sup>1</sup> Barclays Aggregate Bond Index Composite Return, <sup>2</sup> Annualized return

## **Performance Comparison**