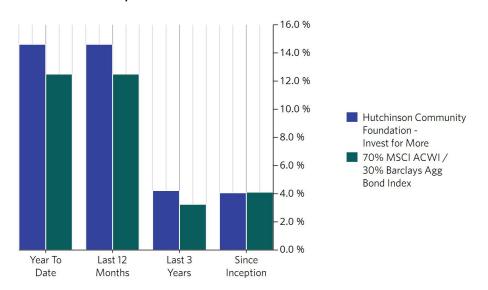

## **Performance Comparisons**

|                 | Return | Benchmark Return <sup>1</sup> |
|-----------------|--------|-------------------------------|
| Year To Date    | 14.63% | 12.50%                        |
| Last 12 Months  | 14.63% | 12.50%                        |
| Last 3 Years    | 4.22%² | 3.25%                         |
| Since Inception | 4.08%² | 4.12%                         |

<sup>&</sup>lt;sup>1</sup>70% MSCI ACWI / 30% Barclays Agg Bond Index Return, <sup>2</sup> Annualized return

## Performance Comparison