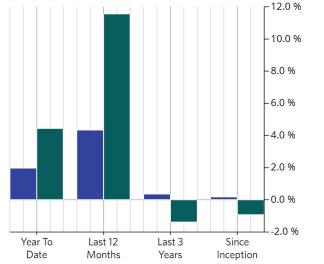

## Performance Comparisons

|                 | Return             | Benchmark Return <sup>1</sup> |
|-----------------|--------------------|-------------------------------|
| Year To Date    | 1.98%              | 4.45%                         |
| Last 12 Months  | 4.35%              | 11.57%                        |
| Last 3 Years    | 0.36% <sup>2</sup> | -1.39%                        |
| Since Inception | 0.18% <sup>2</sup> | -0.92%                        |

<sup>1</sup> Barclays Aggregate Bond Index Composite Return, <sup>2</sup> Annualized return

## Performance Comparison