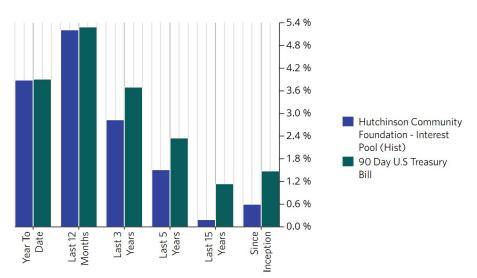

## **Performance Comparisons**

|                 | Return | Benchmark Return <sup>1</sup> |
|-----------------|--------|-------------------------------|
| Year To Date    | 3.89%  | 3.91%                         |
| Last 12 Months  | 5.22%  | 5.29%                         |
| Last 3 Years    | 2.84%² | 3.70%                         |
| Last 5 Years    | 1.51%² | 2.35%                         |
| Last 10 Years   | 0.71%² | 1.66%                         |
| Last 15 Years   | 0.19%² | 1.14%                         |
| Since Inception | 0.60%2 | 1.48%                         |

<sup>&</sup>lt;sup>1</sup> 90 Day U.S Treasury Bill Return, <sup>2</sup> Annualized return

## Performance Comparison