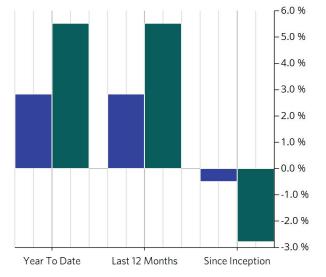

## Performance Comparisons

|                 | Return              | Benchmark Return <sup>1</sup> |
|-----------------|---------------------|-------------------------------|
| Year To Date    | 2.84%               | 5.53%                         |
| Last 12 Months  | 2.84%               | 5.53%                         |
| Since Inception | -0.50% <sup>2</sup> | -2.78%                        |

<sup>1</sup> Barclays Aggregate Bond Index Composite Return, <sup>2</sup> Annualized return