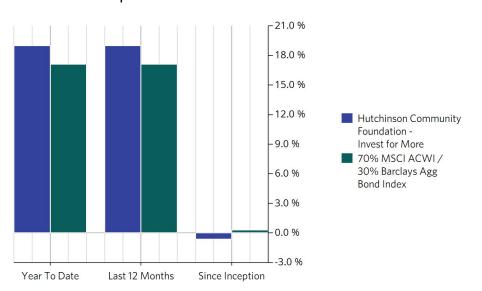

## **Performance Comparisons**

|                 | Return  | Benchmark Return <sup>1</sup> |
|-----------------|---------|-------------------------------|
| Year To Date    | 19.01%  | 17.12%                        |
| Last 12 Months  | 19.01%  | 17.12%                        |
| Since Inception | -0.66%² | 0.31%                         |

<sup>&</sup>lt;sup>1</sup> 70% MSCI ACWI / 30% Barclays Agg Bond Index Return, <sup>2</sup> Annualized return

## **Performance Comparison**