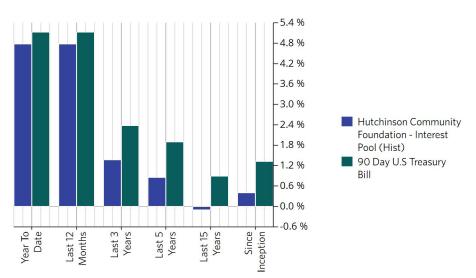

## Performance Comparison

## **Performance Comparisons**

|                 | Return  | Benchmark Return <sup>1</sup> |
|-----------------|---------|-------------------------------|
| Year To Date    | 4.78%   | 5.13%                         |
| Last 12 Months  | 4.78%   | 5.13%                         |
| Last 3 Years    | 1.37%²  | 2.38%                         |
| Last 5 Years    | 0.86%2  | 1.90%                         |
| Last 10 Years   | 0.27%²  | 1.27%                         |
| Last 15 Years   | -0.11%² | 0.89%                         |
| Since Inception | 0.41%2  | 1.32%                         |