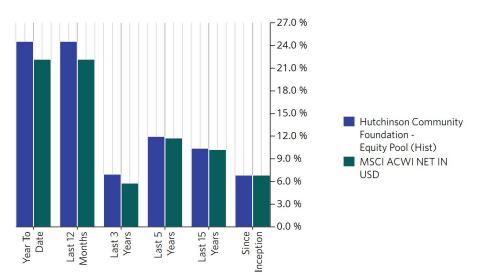

## **Performance Comparisons**

|                 | Return  | Benchmark Return <sup>1</sup> |
|-----------------|---------|-------------------------------|
| Year To Date    | 24.54%  | 22.20%                        |
| Last 12 Months  | 24.54%  | 22.20%                        |
| Last 3 Years    | 6.96%²  | 5.77%                         |
| Last 5 Years    | 11.96%² | 11.74%                        |
| Last 10 Years   | 8.29%²  | 7.94%                         |
| Last 15 Years   | 10.41%² | 10.22%                        |
| Since Inception | 6.85%2  | 6.85%                         |

<sup>&</sup>lt;sup>1</sup> MSCI ACWI NET IN USD Return, <sup>2</sup> Annualized return

## Performance Comparison