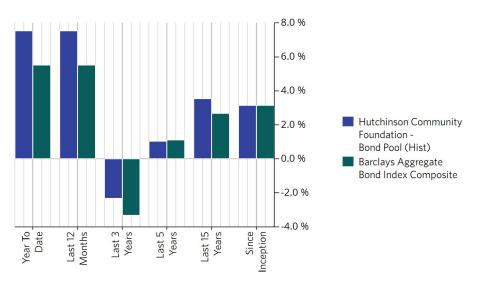

## **Performance Comparisons**

|                 | Return  | Benchmark Return <sup>1</sup> |
|-----------------|---------|-------------------------------|
| Year To Date    | 7.53%   | 5.53%                         |
| Last 12 Months  | 7.53%   | 5.53%                         |
| Last 3 Years    | -2.33%² | -3.33%                        |
| Last 5 Years    | 1.03%²  | 1.10%                         |
| Last 10 Years   | 1.92%²  | 1.81%                         |
| Last 15 Years   | 3.55%²  | 2.68%                         |
| Since Inception | 3.14%²  | 3.14%                         |

<sup>&</sup>lt;sup>1</sup> Barclays Aggregate Bond Index Composite Return, <sup>2</sup> Annualized return

## Performance Comparison