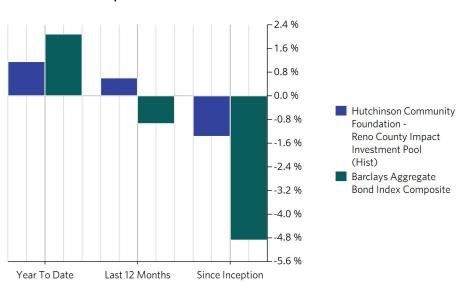

## **Performance Comparisons**

|                 | Return  | Benchmark Return <sup>1</sup> |
|-----------------|---------|-------------------------------|
| Year To Date    | 1.15%   | 2.09%                         |
| Last 12 Months  | 0.60%   | -0.94%                        |
| Since Inception | -1.37%² | -4.88%                        |

<sup>&</sup>lt;sup>1</sup> Barclays Aggregate Bond Index Composite Return, <sup>2</sup> Annualized return

## Performance Comparison