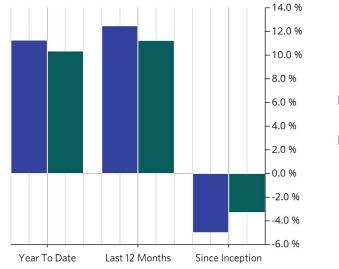

## Performance Comparisons

|                 | Return  | Benchmark Return <sup>1</sup> |
|-----------------|---------|-------------------------------|
| Year To Date    | 11.27%  | 10.36%                        |
| Last 12 Months  | 12.49%  | 11.26%                        |
| Since Inception | -5.01%² | -3.32%                        |

<sup>1</sup> 70% MSCI ACWI / 30% Barclays Agg Bond Index Return, <sup>2</sup> Annualized return