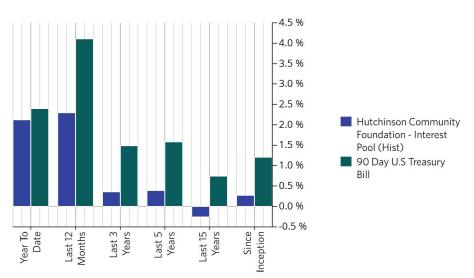

## **Performance Comparisons**

|                 | Return  | Benchmark Return <sup>1</sup> |
|-----------------|---------|-------------------------------|
| Year To Date    | 2.13%   | 2.40%                         |
| Last 12 Months  | 2.30%   | 4.11%                         |
| Last 3 Years    | 0.36%2  | 1.49%                         |
| Last 5 Years    | 0.39%²  | 1.58%                         |
| Last 10 Years   | -0.02%² | 1.00%                         |
| Last 15 Years   | -0.26%² | 0.74%                         |
| Since Inception | 0.27%²  | 1.21%                         |

<sup>&</sup>lt;sup>1</sup> 90 Day U.S Treasury Bill Return, <sup>2</sup> Annualized return

## Performance Comparison