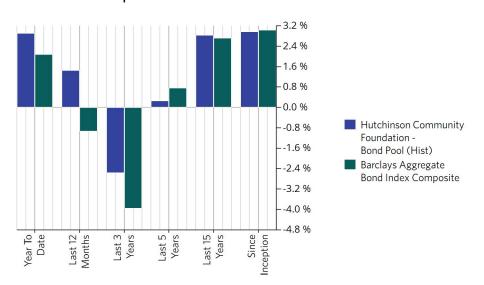

## **Performance Comparisons**

|                 | Return  | Benchmark Return <sup>1</sup> |
|-----------------|---------|-------------------------------|
| Year To Date    | 2.92%   | 2.09%                         |
| Last 12 Months  | 1.46%   | -0.94%                        |
| Last 3 Years    | -2.57%² | -3.97%                        |
| Last 5 Years    | 0.27%²  | 0.77%                         |
| Last 10 Years   | 1.54%²  | 1.52%                         |
| Last 15 Years   | 2.84%²  | 2.73%                         |
| Since Inception | 2.98%²  | 3.04%                         |

<sup>&</sup>lt;sup>1</sup> Barclays Aggregate Bond Index Composite Return, <sup>2</sup> Annualized return

## Performance Comparison